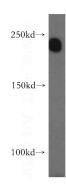

## LTBP2 antibody

Catalog Number: 112360

Product name

LTBP2 antibody

**Specificity** 

Human, Mouse, Rat; other species not tested.

**Antibody description** 

LTBP2 Rabbit Polyclonal antibody. Positive WB detected in human testis tissue, mouse testis tissue. Positive IHC detected in human placenta tissue. Observed molecular weight by Westernblot: 240 kDa

**Dilutions** 

Recommended Dilution:

WB: 1:200-1:2000

IHC: 1:20-1:200

**Validations** 

human testis tissue were subjected to SDS PAGE followed by western blot with Catalog

No:112360(LTBP2 antibody) at dilution of 1:500