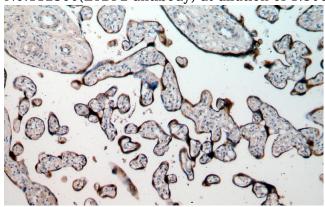

Immunohistochemical of paraffin-embedded human placenta using Catalog No:112360(LTBP2 antibody) at dilution of 1:50 (under 10x lens)

Immunohistochemical of paraffin-embedded human placenta using Catalog No:112360(LTBP2 antibody) at dilution of 1:50 (under 40x lens)