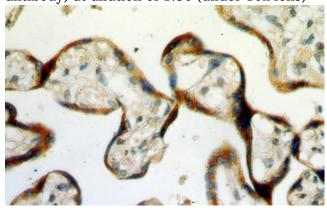

Immunohistochemical of paraffin-embedded human placenta using Catalog No:112360(LTBP2 antibody) at dilution of 1:50 (under 10x lens)

Immunohistochemical of paraffin-embedded human placenta using Catalog No:112360(LTBP2 antibody) at dilution of 1:50 (under 40x lens)