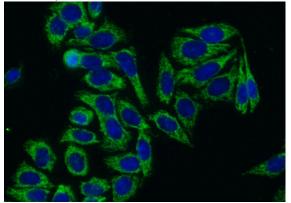

## LSS antibody

Catalog Number: 112356

antibody) at dilution of 1:50 (under 40x lens)

Immunofluorescent analysis of (-20oc Ethanol) fixed HepG2 cells using Catalog No:112356(LSS Antibody) at dilution of 1:50 and Alexa Fluor 488-congugated AffiniPure Goat Anti-Rabbit IgG(H+L)