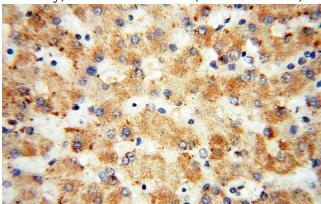

Immunohistochemical of paraffin-embedded human liver using Catalog No:112356(LSS antibody) at dilution of 1:50 (under 10x lens)

Immunohistochemical of paraffin-embedded human liver using Catalog No:112356(LSS

## LSS antibody

Catalog Number: 112356

antibody) at dilution of 1:50 (under 40x lens)

Immunofluorescent analysis of (-20oc Ethanol) fixed HepG2 cells using Catalog No:112356(LSS Antibody) at dilution of 1:50 and Alexa Fluor 488-congugated AffiniPure Goat Anti-Rabbit IgG(H+L)