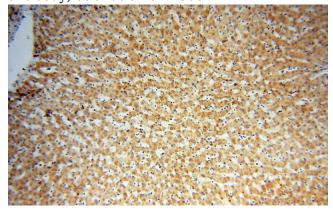

Immunohistochemical of paraffin-embedded human liver using Catalog No:112356(LSS antibody) at dilution of 1:50 (under 10x lens)

Immunohistochemical of paraffin-embedded human liver using Catalog No:112356(LSS