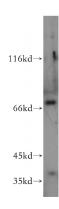

**Dilutions** 

Recommended Dilution:

WB: 1:500-1:5000

IHC: 1:20-1:200

IF: 1:20-1:200

**Validations** 

HeLa cells were subjected to SDS PAGE followed by western blot with Catalog No:112356(LSS antibody) at dilution of 1:500