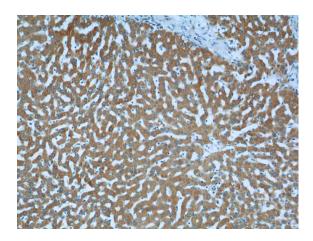

# LSS antibody

Catalog Number: 112355

Immunohistochemistry of paraffin-embedded human liver tissue slide using Catalog No:112355(LSS Antibody) at dilution of 1:50 (under 10x lens)

Immunohistochemistry of paraffin-embedded human liver tissue slide using Catalog No:112355(LSS Antibody) at dilution of 1:50 (under 40x lens)