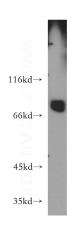

## **Antibody description**

LSS Rabbit Polyclonal antibody. Positive IP detected in HepG2 cells. Positive WB detected in mouse testis tissue, HeLa cells, HepG2 cells, human brain tissue, mouse liver tissue, mouse pancreas tissue, PC-3 cells. Positive FC detected in HeLa cells. Positive IF detected in HepG2 cells. Positive IHC detected in human liver tissue, mouse testis tissue. Observed molecular weight by Western-blot: 70-75 kDa

### **Validations**

mouse testis tissue were subjected to SDS PAGE followed by western blot with Catalog No:112355(LSS antibody) at dilution of 1:400

IP Result of anti-LSS (IP:Catalog No:112355, 3ug; Detection:Catalog No:112355 1:500) with HepG2 cells lysate 2900ug.