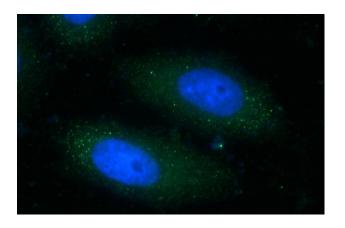

Immunofluorescent analysis of HepG2 cells using Catalog No:112355(LSS Antibody) at dilution of 1:50 and Alexa Fluor 488-congugated AffiniPure Goat Anti-Rabbit IgG(H+L)

1X10^6 HeLa cells were stained with 0.2ug LSS antibody (Catalog No:112355, red) and control antibody (blue). Fixed with 90% MeOH blocked with 3% BSA (30 min). Alexa Fluor 488-congugated AffiniPure Goat Anti-Rabbit IgG(H+L) with dilution 1:1500.