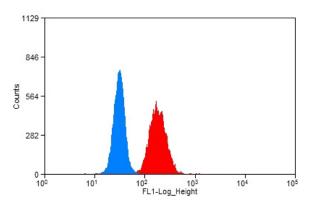

Immunofluorescent analysis of HepG2 cells using Catalog No:112355(LSS Antibody) at dilution of 1:50 and Alexa Fluor 488-congugated AffiniPure Goat Anti-Rabbit IgG(H+L)

1X10^6 HeLa cells were stained with 0.2ug LSS antibody (Catalog No:112355, red) and control antibody (blue). Fixed with 90% MeOH blocked with 3% BSA (30 min). Alexa Fluor 488-congugated AffiniPure Goat Anti-Rabbit IgG(H+L) with dilution 1:1500.