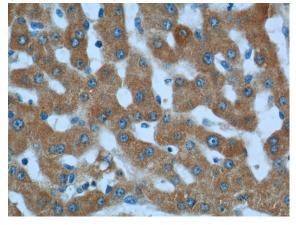

# LSS antibody

Catalog Number: 112355

Immunohistochemistry of paraffin-embedded human liver tissue slide using Catalog No:112355(LSS Antibody) at dilution of 1:50 (under 10x lens)

Immunohistochemistry of paraffin-embedded human liver tissue slide using Catalog No:112355(LSS Antibody) at dilution of 1:50 (under 40x lens)