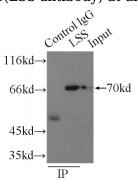

## **Antibody description**

LSS Rabbit Polyclonal antibody. Positive IP detected in HepG2 cells. Positive WB detected in mouse testis tissue, HeLa cells, HepG2 cells, human brain tissue, mouse liver tissue, mouse pancreas tissue, PC-3 cells. Positive FC detected in HeLa cells. Positive IF detected in HepG2 cells. Positive IHC detected in human liver tissue, mouse testis tissue. Observed molecular weight by Western-blot: 70-75 kDa

### **Validations**

mouse testis tissue were subjected to SDS PAGE followed by western blot with Catalog No:112355(LSS antibody) at dilution of 1:400

IP Result of anti-LSS (IP:Catalog No:112355, 3ug; Detection:Catalog No:112355 1:500) with HepG2 cells lysate 2900ug.