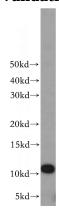

## LSM5 antibody

Catalog Number: 112350

**Product name** 

LSM5 antibody

**Specificity** 

human, mouse; other species not tested.

**Antibody description** 

LSM5 Rabbit Polyclonal antibody. Positive WB detected in HeLa cells, HL-60 cells, human placenta tissue, mouse ovary tissue. Observed molecular weight by Western-blot: 10 kDa

## **Validations**

HeLa cells were subjected to SDS PAGE followed by western blot with Catalog No:112350(LSM5 antibody) at dilution of 1:100