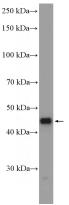

## LSM11 antibody

Catalog Number: 112347

**Product name** 

LSM11 antibody

**Specificity** 

Human; other species not tested.

**Antibody description** 

LSM11 Rabbit Polyclonal antibody. Positive WB detected in HepG2 cells, HeLa cells. Observed molecular weight by Western-blot: 45-50 kDa

## **Validations**

HepG2 cells were subjected to SDS PAGE followed by western blot with Catalog No:112347(LSM11 Antibody) at dilution of 1:1000