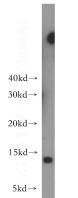

## Antibody description

LSM10 Rabbit Polyclonal antibody. Positive WB detected in human spleen tissue. Observed molecular weight by Western-blot: 14kd

# Validations

human spleen tissue were subjected to SDS PAGE followed by western blot with Catalog No:112346(LSM10 antibody) at dilution of 1:200