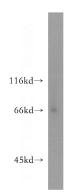

## LSAMP antibody

Catalog Number: 112343

Product name

LSAMP antibody

**Specificity** 

Human, Mouse, Rat; other species not tested.

**Antibody description** 

LSAMP Rabbit Polyclonal antibody. Positive WB detected in human brain tissue, mouse brain tissue. Observed molecular weight by Westernblot: 64-68 kDa

**Dilutions** 

Recommended Dilution:

WB: 1:500-1:5000

**Validations** 

human brain tissue were subjected to SDS PAGE followed by western blot with Catalog

No:112343(LSAMP antibody) at dilution of 1:300