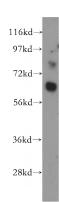

## **Antibody description**

LRRTM1 Rabbit Polyclonal antibody. Positive IHC detected in human testis tissue, human brain tissue. Positive WB detected in HEK-293 cells, HeLa cells, mouse brain tissue. Observed molecular weight by Western-blot: 59kd

#### **Validations**

HEK-293 cells were subjected to SDS PAGE followed by western blot with Catalog No:112339(LRRTM1 antibody) at dilution of 1:400

Immunohistochemical of paraffin-embedded human testis using Catalog No:112339(LRRTM1 antibody) at dilution of 1:100 (under 10x lens)