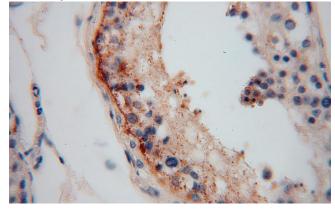

Immunohistochemical of paraffin-embedded human testis using Catalog No:112339(LRRTM1 antibody) at dilution of 1:100 (under 40x lens)