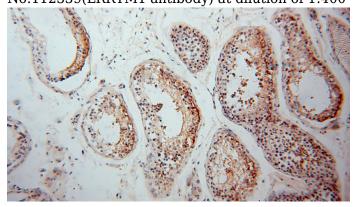

#### **Validations**

HEK-293 cells were subjected to SDS PAGE followed by western blot with Catalog No:112339(LRRTM1 antibody) at dilution of 1:400

Immunohistochemical of paraffin-embedded human testis using Catalog No:112339(LRRTM1 antibody) at dilution of 1:100 (under 10x lens)