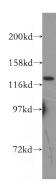

## **Antibody description**

LRRC8D Rabbit Polyclonal antibody. Positive IF detected in HeLa cells. Positive WB detected in HeLa cells. Observed molecular weight by Western-blot: 98-120 kDa

## **Dilutions**

Recommended Dilution:

WB: 1:200-1:2000

IF: 1:50-1:500 **Validations** 

HeLa cells were subjected to SDS PAGE followed by western blot with Catalog No:112338(LRRC8D antibody) at dilution of 1:400