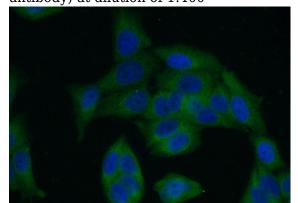

Immunofluorescent analysis of (-20oc Ethanol) fixed HeLa cells using Catalog No:112338(LRRC8D Antibody) at dilution of 1:50 and Alexa Fluor 488-congugated AffiniPure Goat Anti-Rabbit IgG(H+L)