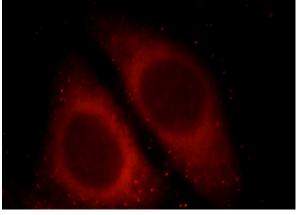

## Validations

Immunohistochemical of paraffin-embedded human heart using Catalog No:112337(LRRC8C antibody) at dilution of 1:50 (under 10x lens)

Immunofluorescent analysis of HepG2 cells, using LRRC8C antibody Catalog No:112337 at 1:25 dilution and Rhodamine-labeled goat anti-rabbit IgG (red).