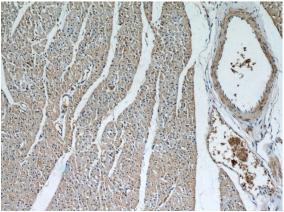

## **Antibody description**

LRRC8C Rabbit Polyclonal antibody. Positive IHC detected in human heart.

## Validations

Immunohistochemical of paraffin-embedded human heart using Catalog No:112337(LRRC8C antibody) at dilution of 1:50 (under 10x lens)

Immunofluorescent analysis of HepG2 cells, using LRRC8C antibody Catalog No:112337 at 1:25 dilution and Rhodamine-labeled goat anti-rabbit IgG (red).