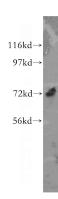

## LRRC4C antibody

Catalog Number: 112335

**Product name** 

LRRC4C antibody

**Specificity** 

Human, Mouse, Rat; other species not tested.

**Antibody description** 

LRRC4C Rabbit Polyclonal antibody. Positive WB detected in Y79 cells. Positive IHC detected in human gliomas tissue. Observed molecular weight by Western-blot: 72 kDa

**Dilutions** 

Recommended Dilution:

WB: 1:200-1:2000

IHC: 1:20-1:200 **Validations** 

Y79 cells were subjected to SDS PAGE followed by western blot with Catalog No:112335(LRRC4C antibody) at dilution of 1:500