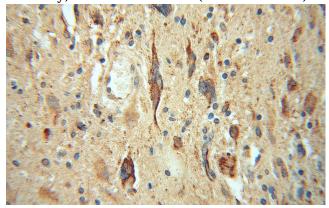

Immunohistochemical of paraffin-embedded human gliomas using Catalog No:112335(LRRC4C antibody) at dilution of 1:50 (under 10x lens)

Immunohistochemical of paraffin-embedded human gliomas using Catalog No:112335(LRRC4C antibody) at dilution of 1:50 (under 40x lens)