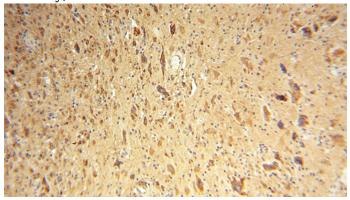

Immunohistochemical of paraffin-embedded human gliomas using Catalog No:112335(LRRC4C antibody) at dilution of 1:50 (under 10x lens)

Immunohistochemical of paraffin-embedded human gliomas using Catalog No:112335(LRRC4C antibody) at dilution of 1:50 (under 40x lens)