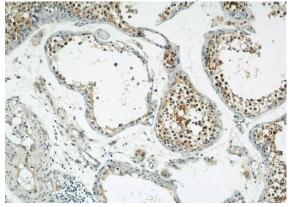

#### Antibody description

LRRC41 Rabbit Polyclonal antibody. Positive WB detected in human brain tissue. Positive IHC detected in human testis tissue, human liver tissue. Observed molecular weight by Westernblot: 80-90 kDa

### Validations

human brain tissue were subjected to SDS PAGE followed by western blot with Catalog No:112333(LRRC41 antibody) at dilution of 1:100

Immunohistochemical of paraffin-embedded human testis using Catalog No:112333(LRRC41 antibody) at dilution of 1:50 (under 10x lens)