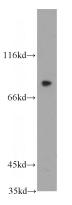

#### Antibody description

LRRC41 Rabbit Polyclonal antibody. Positive WB detected in human brain tissue. Positive IHC detected in human testis tissue, human liver tissue. Observed molecular weight by Westernblot: 80-90 kDa

### Validations

human brain tissue were subjected to SDS PAGE followed by western blot with Catalog No:112333(LRRC41 antibody) at dilution of 1:100

Immunohistochemical of paraffin-embedded human testis using Catalog No:112333(LRRC41 antibody) at dilution of 1:50 (under 10x lens)