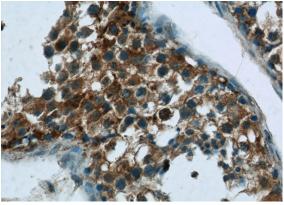

Immunohistochemistry of paraffin-embedded human testis tissue slide using Catalog

# LRRC18 antibody

Catalog Number: 112329

No:112329(LRRC18 Antibody) at dilution of 1:50

(under 40x lens)