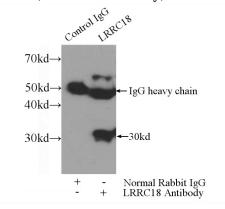

### Validations

mouse testis tissue were subjected to SDS PAGE followed by western blot with Catalog No:112329(LRRC18 Antibody) at dilution of 1:600

IP Result of anti-LRRC18 (IP:Catalog No:112329, 3ug; Detection:Catalog No:112329 1:500) with mouse testis tissue lysate 4000ug.