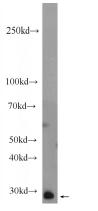

### Validations

mouse testis tissue were subjected to SDS PAGE followed by western blot with Catalog No:112329(LRRC18 Antibody) at dilution of 1:600

IP Result of anti-LRRC18 (IP:Catalog No:112329, 3ug; Detection:Catalog No:112329 1:500) with mouse testis tissue lysate 4000ug.