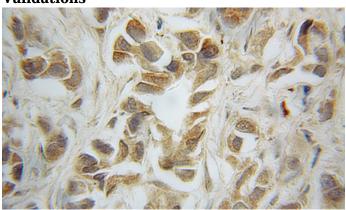

## **Antibody description**

LRRC1 Rabbit Polyclonal antibody. Positive IHC detected in human prostate cancer.

## **Validations**

Immunohistochemical of paraffin-embedded human prostate cancer using Catalog No:112327(LRRC1 antibody) at dilution of 1:50 (under 10x lens)