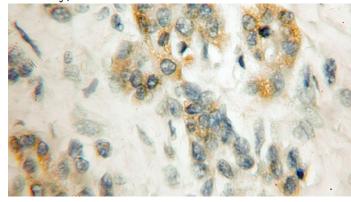

## **Antibody description**

LRR 1 Rabbit Polyclonal antibody. Positive WB detected in U-937 cells. Positive IHC detected in human pancreas cancer tissue. Observed molecular weight by Western-blot: 47kd

#### **Validations**

U-937 cells were subjected to SDS PAGE followed by western blot with Catalog No:112326(PPIL5 antibody) at dilution of 1:300

Immunohistochemical of paraffin-embedded human pancreas cancer using Catalog No:112326(PPIL5 antibody) at dilution of 1:50 (under 10x lens)