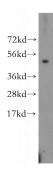

## **Antibody description**

LRR 1 Rabbit Polyclonal antibody. Positive WB detected in U-937 cells. Positive IHC detected in human pancreas cancer tissue. Observed molecular weight by Western-blot: 47kd

#### **Validations**

U-937 cells were subjected to SDS PAGE followed by western blot with Catalog No:112326(PPIL5 antibody) at dilution of 1:300

Immunohistochemical of paraffin-embedded human pancreas cancer using Catalog No:112326(PPIL5 antibody) at dilution of 1:50 (under 10x lens)