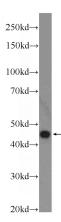

**Antibody description** 

LRP2BP Rabbit Polyclonal antibody. Positive WB detected in A549 cells, Jurkat cells, rat lung tissue. Observed molecular weight by Western-

blot: 45 kDa

**Preparation** 

This antibody was obtained by immunization of LRP2BP recombinant protein (Accession Number: NM\_001385601). Purification method: Antigen affinity purified.

## **Validations**

A549 cells were subjected to SDS PAGE followed by western blot with Catalog No:112321(LRP2BP Antibody) at dilution of 1:1000