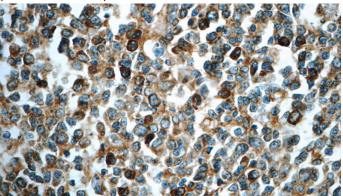

### Antibody description

LRMP Rabbit Polyclonal antibody. Positive IHC detected in human tonsillitis tissue, human spleen tissue.

#### Validations

Immunohistochemistry of paraffin-embedded human tonsillitis tissue slide using Catalog No:112320(LRMP Antibody) at dilution of 1:50 (under 10x lens)

Immunohistochemistry of paraffin-embedded human tonsillitis tissue slide using Catalog No:112320(LRMP Antibody) at dilution of 1:50 (under 40x lens)