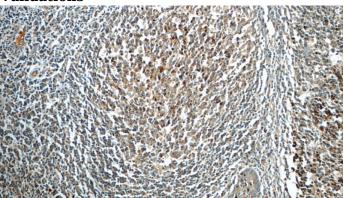

### Antibody description

LRMP Rabbit Polyclonal antibody. Positive IHC detected in human tonsillitis tissue, human spleen tissue.

#### Validations

Immunohistochemistry of paraffin-embedded human tonsillitis tissue slide using Catalog No:112320(LRMP Antibody) at dilution of 1:50 (under 10x lens)

Immunohistochemistry of paraffin-embedded human tonsillitis tissue slide using Catalog No:112320(LRMP Antibody) at dilution of 1:50 (under 40x lens)