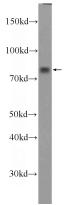

## LPPR3 antibody

Catalog Number: 112311

**Product name** 

LPPR3 antibody

**Specificity** 

Human; other species not tested.

**Antibody description** 

LPPR3 Rabbit Polyclonal antibody. Positive WB detected in K-562 cells, HL-60 cells. Observed molecular weight by Western-blot: 76 kDa

## **Validations**

K-562 cells were subjected to SDS PAGE followed by western blot with Catalog No:112311(PRG2 Antibody) at dilution of 1:600