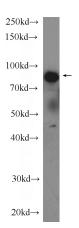

# **Antibody description**

LPO Rabbit Polyclonal antibody. Positive IHC detected in human colon cancer tissue, human breast cancer tissue. Positive WB detected in human saliva tissue, K-562 cells. Observed molecular weight by Western-blot: 80 kDa

## **Validations**

human saliva tissue were subjected to SDS PAGE followed by western blot with Catalog No:112308(LPO Antibody) at dilution of 1:1000

Immunohistochemistry of paraffin-embedded human colon cancer tissue slide using Catalog No:112308(LPO Antibody) at dilution of 1:50 (under 10x lens)