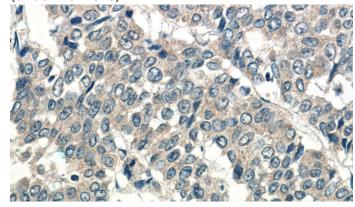

Immunohistochemistry of paraffin-embedded human colon cancer tissue slide using Catalog No:112308(LPO Antibody) at dilution of 1:50 (under 40x lens)