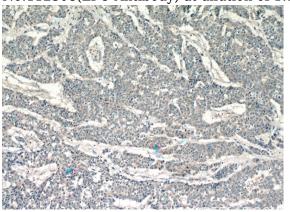

## **Validations**

human saliva tissue were subjected to SDS PAGE followed by western blot with Catalog No:112308(LPO Antibody) at dilution of 1:1000

Immunohistochemistry of paraffin-embedded human colon cancer tissue slide using Catalog No:112308(LPO Antibody) at dilution of 1:50 (under 10x lens)