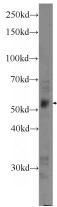

## LPL antibody

Catalog Number: 112305

**Product name** 

LPL antibody

**Specificity** 

Human, Mouse, Rat; other species not tested.

**Antibody description** 

LPL Rabbit Polyclonal antibody. Positive WB detected in MCF-7 cells, HeLa cells, mouse skeletal muscle tissue. Observed molecular weight by Western-blot: 53 kDa

## **Validations**

MCF-7 cells were subjected to SDS PAGE followed by western blot with Catalog No:112305(LPL Antibody) at dilution of 1:300