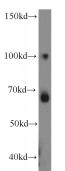

#### **Antibody description**

LPIN2 Rabbit Polyclonal antibody. Positive WB detected in HT-1080 cells, human liver tissue. Observed molecular weight by Western-blot: 99kd

# Validations

HT-1080 cells were subjected to SDS PAGE followed by western blot with Catalog No:112304(LPIN2 antibody) at dilution of 1:300