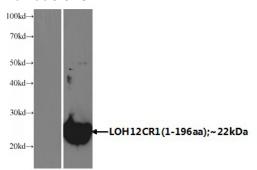

## **Antibody description**

LOH12CR1 Rabbit Polyclonal antibody. Positive WB detected in Transfected HEK-293 cells.

#### **Validations**

- + Overexpression of LOH12CR1
- + + Rabbit Anti human LOH12CR1 polyclonal antibody

Transfected HEK-293 cells were subjected to SDS PAGE followed by western blot with Catalog No:112294(LOH12CR1 Antibody) at dilution of 1:1000