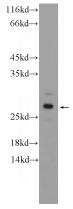

## LOC123688 antibody

Catalog Number: 112291

**Product name** 

LOC123688 antibody

**Specificity** 

Human, Mouse; other species not tested.

Antibody description

LOC123688 Rabbit Polyclonal antibody. Positive WB detected in mouse liver tissue. Observed molecular weight by Western-blot: 27-30 kDa

## **Validations**

mouse liver tissue were subjected to SDS PAGE followed by western blot with Catalog No:112291(Loc123688 Antibody) at dilution of 1:600