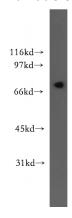

## LNX1 antibody

Catalog Number: 112290

**Product name** 

LNX1 antibody

**Specificity** 

Human, Mouse, Rat; other species not tested.

**Antibody description** 

LNX1 Rabbit Polyclonal antibody. Positive WB detected in mouse testis tissue, mouse kidney tissue. Observed molecular weight by Westernblot: 70 kDa

## **Validations**

mouse testis tissue were subjected to SDS PAGE followed by western blot with Catalog No:112290(LNX1 antibody) at dilution of 1:70