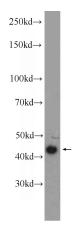

# **Antibody description**

LMX1B Rabbit Polyclonal antibody. Positive IF detected in embryonic kidney tissue. Positive WB detected in HeLa cells. Observed molecular weight by Western-blot: 42 kDa

# **Dilutions**

Recommended Dilution:

WB: 1:200-1:2000

IF: 1:20-1:200 **Validations** 

HeLa cells were subjected to SDS PAGE followed by western blot with Catalog No:112288(LMX1B Antibody) at dilution of 1:600