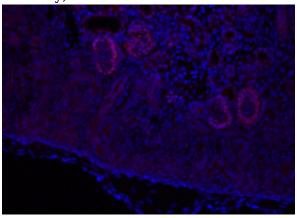

# **Antibody description**

LMX1B Rabbit Polyclonal antibody. Positive IF detected in embryonic kidney tissue. Positive WB detected in HeLa cells. Observed molecular weight by Western-blot: 42 kDa

IF result of anti-LMX1B(Catalog No:112288,1:900) with embryonic kidney by Dr. Joo-Seop Park. Red: Podocytes, anti-rabbir Alexa555; Blue: Hoechst.