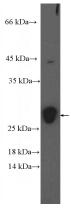

## LMO2 antibody

Catalog Number: 112283

**Product name** 

LMO2 antibody

**Specificity** 

Human, Mouse; other species not tested.

**Antibody description** 

LMO2 Rabbit Polyclonal antibody. Positive WB detected in mouse heart tissue. Observed molecular weight by Western-blot: 17-25 kDa

## **Validations**

mouse heart tissue were subjected to SDS PAGE followed by western blot with Catalog No:112283(LMO2 Antibody) at dilution of 1:300