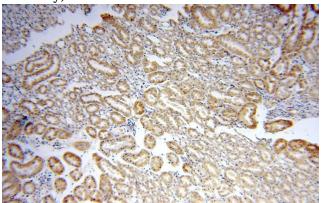

Immunohistochemical of paraffin-embedded human kidney using Catalog No:112281(LMF2 antibody) at dilution of 1:100 (under 10x lens)

Immunohistochemical of paraffin-embedded human kidney using Catalog No:112281(LMF2