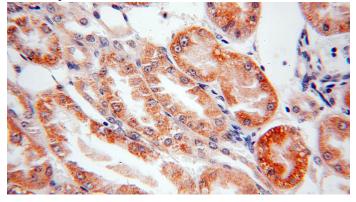

Immunohistochemical of paraffin-embedded human kidney using Catalog No:112281(LMF2 antibody) at dilution of 1:100 (under 10x lens)

Immunohistochemical of paraffin-embedded human kidney using Catalog No:112281(LMF2

## LMF2 antibody

Catalog Number: 112281

antibody) at dilution of 1:100 (under 40x lens)

Immunofluorescent analysis of MCF-7 cells, using Catalog No:112281 and Rhodamine-labeled goat anti-rabbit IgG (red).