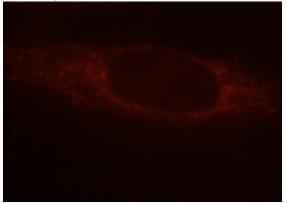

## LMF2 antibody

Catalog Number: 112281

antibody) at dilution of 1:100 (under 40x lens)

Immunofluorescent analysis of MCF-7 cells, using Catalog No:112281 and Rhodamine-labeled goat anti-rabbit IgG (red).