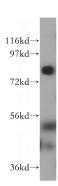

**Dilutions** 

Recommended Dilution:

WB: 1:1000-1:10000

IHC: 1:20-1:200

IF: 1:10-1:100

**Validations** 

HeLa cells were subjected to SDS PAGE followed by western blot with Catalog No:112281(LMF2 antibody) at dilution of 1:800