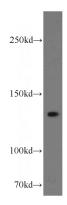

## LAMC2 antibody

Catalog Number: 112271

**Product name** 

LAMC2 antibody

**Specificity** 

Human, Mouse, Rat; other species not tested.

**Antibody description** 

LAMC2 Rabbit Polyclonal antibody. Positive WB detected in A431 cells. Observed molecular weight by Western-blot: 140 kDa

## **Validations**

A431 cells were subjected to SDS PAGE followed by western blot with Catalog No:112271(LAMC2 antibody) at dilution of 1:500