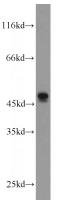

#### **Antibody description**

L2HGDH Rabbit Polyclonal antibody. Positive WB detected in mouse small intestine tissue, rat brain tissue, SGC-7901 cells. Positive IHC detected in human brain tissue. Observed molecular weight by Western-blot: 46-48 kDa

## Validations

mouse small intestine tissue were subjected to SDS PAGE followed by western blot with Catalog No:112262(L2HGDH antibody) at dilution of 1:800

Immunohistochemical of paraffin-embedded human brain using Catalog No:112262(L2HGDH antibody) at dilution of 1:100 (under 10x lens)