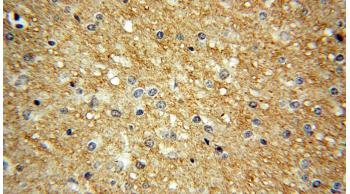

## L2HGDH antibody

Catalog Number: 112262

Immunohistochemical of paraffin-embedded

human brain using Catalog No:112262(L2HGDH antibody) at dilution of 1:100 (under 40x lens)