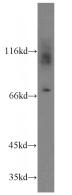

#### **Antibody description**

Kv1.4-Specific Rabbit Polyclonal antibody. Positive WB detected in mouse liver tissue. Observed molecular weight by Western-blot: 73kd

## Validations

mouse liver tissue were subjected to SDS PAGE followed by western blot with Catalog No:112257(KCNA4-Specific antibody) at dilution of 1:500