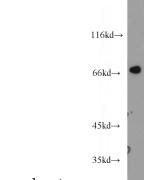

# Validations

WB result of anti-KCNA2 (Catalog No:112255) in

different cell and tissue lysates.

human heart tissue were subjected to SDS PAGE followed by western blot with Catalog No:112255(KCNA2 antibody) at dilution of 1:1000