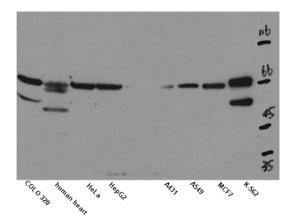

# Validations

WB result of anti-KCNA2 (Catalog No:112255) in

different cell and tissue lysates.

human heart tissue were subjected to SDS PAGE followed by western blot with Catalog No:112255(KCNA2 antibody) at dilution of 1:1000