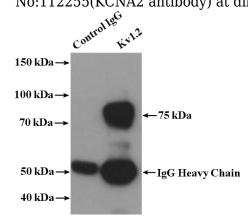

IP Result of anti-KCNA2 (IP:Catalog No:112255, 4ug; Detection:Catalog No:112255 1:500) with HeLa cells lysate 5200ug.