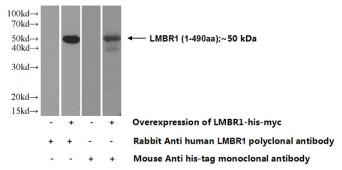

## Validations

Transfected HEK-293 cells were subjected to SDS PAGE followed by western blot with Catalog No:112251(LMBR1 Antibody) at dilution of 1:500