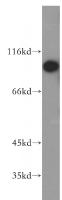

## LIV-1 antibody

Catalog Number: 112247

**Product name** 

LIV-1 antibody

**Specificity** 

Human, Mouse, Rat; other species not tested.

**Antibody description** 

LIV-1 Rabbit Polyclonal antibody. Positive WB detected in HeLa cells. Observed molecular weight by Western-blot: 100kd

**Dilutions** 

**Recommended Dilution:** 

WB: 1:500-1:5000

**Validations** 

HeLa cells were subjected to SDS PAGE followed by western blot with Catalog No:112247(SLC39A6 antibody) at dilution of 1:1000