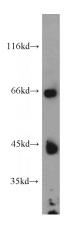

**Dilutions** 

Recommended Dilution:

WB: 1:200-1:2000

IHC: 1:20-1:200

IF: 1:20-1:200

**Validations** 

mouse liver tissue were subjected to SDS PAGE followed by western blot with Catalog No:112242(LIPC antibody) at dilution of 1:500