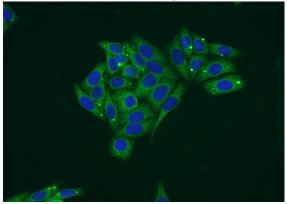

## LIPC antibody

Catalog Number: 112242

No:112242(LIPC Antibody) at dilution of 1:50

Immunofluorescent analysis of HepG2 cells using Catalog No:112242(LIPC Antibody) at dilution of 1:50 and Alexa Fluor 488-congugated AffiniPure Goat Anti-Rabbit IgG(H+L)