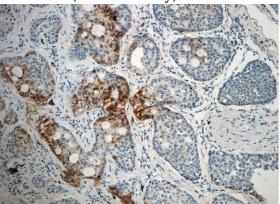

Immunohistochemistry of paraffin-embedded human lung cancer slide using Catalog No:112242(LIPC Antibody) at dilution of 1:50

Immunohistochemistry of paraffin-embedded human lung cancer slide using Catalog