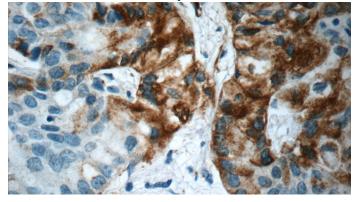

Immunohistochemistry of paraffin-embedded human lung cancer slide using Catalog No:112242(LIPC Antibody) at dilution of 1:50

Immunohistochemistry of paraffin-embedded human lung cancer slide using Catalog