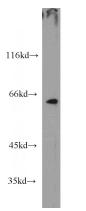

## Antibody description

LIN9 Rabbit Polyclonal antibody. Positive IP detected in HEK-293 cells. Positive WB detected in HEK-293 cells. Observed molecular weight by Western-blot: 62 kDa

#### IP: 1:500-1:5000 Validations

HEK-293 cells were subjected to SDS PAGE followed by western blot with Catalog No:112239(LIN9 antibody) at dilution of 1:1000

IP Result of anti-LIN9 (IP:Catalog No:112239, 4ug; Detection:Catalog No:112239 1:1000) with HEK-293 cells lysate 1100ug.