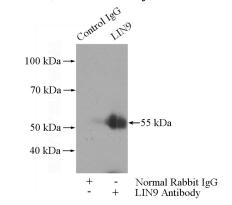

## Antibody description

LIN9 Rabbit Polyclonal antibody. Positive IP detected in HEK-293 cells. Positive WB detected in HEK-293 cells. Observed molecular weight by Western-blot: 62 kDa

#### IP: 1:500-1:5000 Validations

HEK-293 cells were subjected to SDS PAGE followed by western blot with Catalog No:112239(LIN9 antibody) at dilution of 1:1000

IP Result of anti-LIN9 (IP:Catalog No:112239, 4ug; Detection:Catalog No:112239 1:1000) with HEK-293 cells lysate 1100ug.