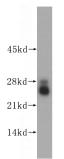

# **Antibody description**

LIN7C Rabbit Polyclonal antibody. Positive WB detected in human cerebellum tissue, human brain tissue, human kidney tissue. Observed molecular weight by Western-blot: 25kd

# Validations

human cerebellum tissue were subjected to SDS PAGE followed by western blot with Catalog No:112238(LIN7C antibody) at dilution of 1:800