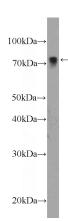

**Antibody description** 

LIMK2 Rabbit Polyclonal antibody. Positive WB detected in NIH/3T3 cells. Observed molecular weight by Western-blot: 70-80 kDa

**Preparation** 

This antibody was obtained by immunization of LIMK2 recombinant protein (Accession Number: NM\_001031801). Purification method: Antigen affinity purified.

**Applications** 

ELISA, WB

**Dilutions** 

Recommended Dilution: WB: 1:200-1:2000

**Validations** 

NIH/3T3 cells were subjected to SDS PAGE followed by western blot with Catalog No:112229(LIMK2 Antibody) at dilution of 1:600