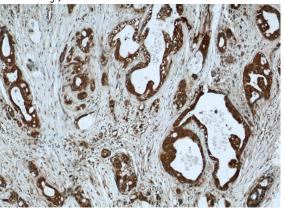

#### **Validations**

Raji cells were subjected to SDS PAGE followed by western blot with Catalog No:112227(LIMD2 antibody) at dilution of 1:300

Immunohistochemical of paraffin-embedded human liver cancer using Catalog No:112227(LIMD2 antibody) at dilution of 1:50 (under 10x lens)