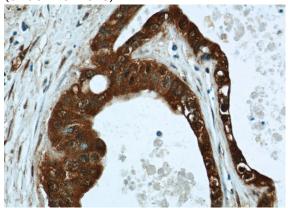

Immunohistochemical of paraffin-embedded human liver cancer using Catalog No:112227(LIMD2 antibody) at dilution of 1:50 (under 40x lens)