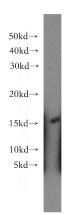

# **Antibody description**

LIMD2 Rabbit Polyclonal antibody. Positive WB detected in Raji cells, U-937 cells. Positive IHC detected in human liver cancer. Observed molecular weight by Western-blot: 14kd

#### **Validations**

Raji cells were subjected to SDS PAGE followed by western blot with Catalog No:112227(LIMD2 antibody) at dilution of 1:300

Immunohistochemical of paraffin-embedded human liver cancer using Catalog No:112227(LIMD2 antibody) at dilution of 1:50 (under 10x lens)