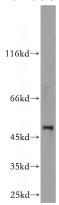

## LILRA4 antibody

Catalog Number: 112224

**Product name** 

LILRA4 antibody

**Specificity** 

Human, Mouse; other species not tested.

**Antibody description** 

LILRA4 Rabbit Polyclonal antibody. Positive WB detected in L02 cells, HL-60 cells, mouse spleen tissue. Observed molecular weight by Westernblot: 48kd

**Dilutions** 

Recommended Dilution:

WB: 1:500-1:5000

**Validations** 

L02 cells were subjected to SDS PAGE followed by western blot with Catalog No:112224(LILRA4 antibody) at dilution of 1:500