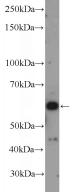

## **Antibody description**

LHX6 Rabbit Polyclonal antibody. Positive WB detected in HepG2 cells. Observed molecular weight by Western-blot: 50-60 kDa

# Validations

HepG2 cells were subjected to SDS PAGE followed by western blot with Catalog No:112219(LHX6 Antibody) at dilution of 1:300