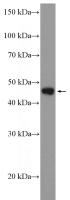

## LHX4 antibody

Catalog Number: 112217

**Product name** 

LHX4 antibody

**Specificity** 

Human, Mouse, Rat; other species not tested.

**Antibody description** 

LHX4 Rabbit Polyclonal antibody. Positive WB detected in HepG2 cells. Observed molecular weight by Western-blot: 43-47 kDa

## **Validations**

HepG2 cells were subjected to SDS PAGE followed by western blot with Catalog No:112217(LHX4 Antibody) at dilution of 1:300