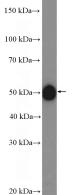

# **Antibody description**

LHX3 Rabbit Polyclonal antibody. Positive WB detected in mouse brain tissue, HEK-293T cells. Observed molecular weight by Western-blot: 44-50 kDa

# Validations

mouse brain tissue were subjected to SDS PAGE followed by western blot with Catalog No:112216(LHX3 Antibody) at dilution of 1:600