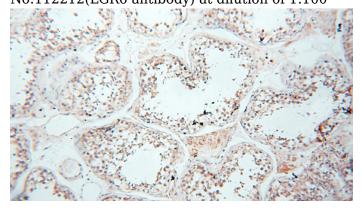

#### **Validations**

mouse testis tissue were subjected to SDS PAGE followed by western blot with Catalog No:112212(LGR6 antibody) at dilution of 1:100

Immunohistochemical of paraffin-embedded human testis using Catalog No:112212(LGR6 antibody) at dilution of 1:50 (under 10x lens)