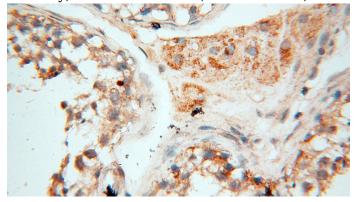

Immunohistochemical of paraffin-embedded human testis using Catalog No:112212(LGR6

# LGR6 antibody

Catalog Number: 112212

antibody) at dilution of 1:50 (under 40x lens)

1X10^6 HeLa cells were stained with 0.2ug LGR6 antibody (Catalog No:112212, red) and control antibody (blue). Fixed with 90% MeOH blocked with 3% BSA (30 min). Alexa Fluor 488-congugated AffiniPure Goat Anti-Rabbit IgG(H+L) with dilution 1:1000.