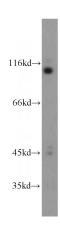

#### **Validations**

mouse testis tissue were subjected to SDS PAGE followed by western blot with Catalog No:112212(LGR6 antibody) at dilution of 1:100

Immunohistochemical of paraffin-embedded human testis using Catalog No:112212(LGR6 antibody) at dilution of 1:50 (under 10x lens)