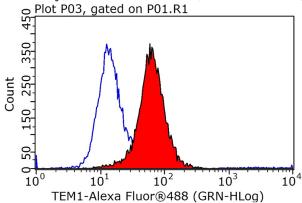

# LGR6 antibody

Catalog Number: 112212

antibody) at dilution of 1:50 (under 40x lens)

1X10^6 HeLa cells were stained with 0.2ug LGR6 antibody (Catalog No:112212, red) and control antibody (blue). Fixed with 90% MeOH blocked with 3% BSA (30 min). Alexa Fluor 488-congugated AffiniPure Goat Anti-Rabbit IgG(H+L) with dilution 1:1000.