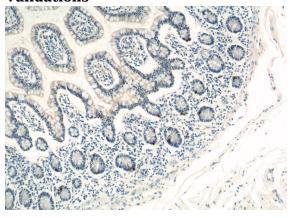

## **Antibody description**

LGR4 Rabbit Polyclonal antibody. Positive IHC detected in human small intestine tissue.

### **Validations**

Immunohistochemistry of paraffin-embedded human small intestine tissue slide using Catalog No:112210(LGR4 Antibody) at dilution of 1:200 (under 10x lens)

Immunohistochemistry of paraffin-embedded human small intestine tissue slide using Catalog No:112210(LGR4 Antibody) at dilution of 1:200 (under 40x lens)