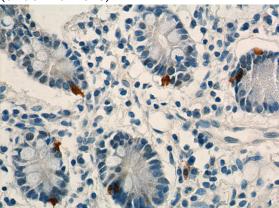

## **Antibody description**

LGR4 Rabbit Polyclonal antibody. Positive IHC detected in human small intestine tissue.

### **Validations**

Immunohistochemistry of paraffin-embedded human small intestine tissue slide using Catalog No:112210(LGR4 Antibody) at dilution of 1:200 (under 10x lens)

Immunohistochemistry of paraffin-embedded human small intestine tissue slide using Catalog No:112210(LGR4 Antibody) at dilution of 1:200 (under 40x lens)