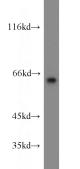

#### **Antibody description**

LGI1 Rabbit Polyclonal antibody. Positive WB detected in human brain tissue, HeLa cells. Observed molecular weight by Western-blot: 64 kDa,58 kDa

# Validations

human brain tissue were subjected to SDS PAGE followed by western blot with Catalog No:112206(LGI1 antibody) at dilution of 1:300