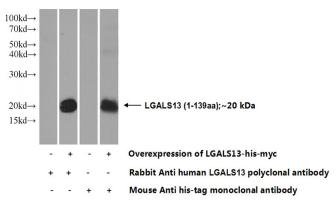

#### **Antibody description**

LGALS13 Rabbit Polyclonal antibody. Positive WB detected in Transfected HEK-293 cells.

#### Validations

Transfected HEK-293 cells were subjected to SDS PAGE followed by western blot with Catalog No:112203(LGALS13 Antibody) at dilution of 1:1000