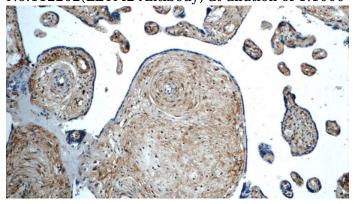

# IHC: 1:20-1:200 **Validations**

Transfected HEK-293 cells were subjected to SDS PAGE followed by western blot with Catalog No:112202(LETM2 Antibody) at dilution of 1:1000

Immunohistochemistry of paraffin-embedded human placenta tissue slide using Catalog No:112202(LETM2 Antibody) at dilution of 1:50 (under 10x lens)