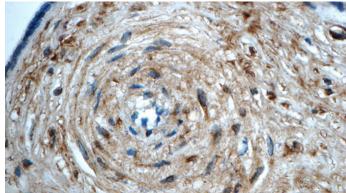

Immunohistochemistry of paraffin-embedded human placenta tissue slide using Catalog No:112202(LETM2 Antibody) at dilution of 1:50 (under 40x lens)