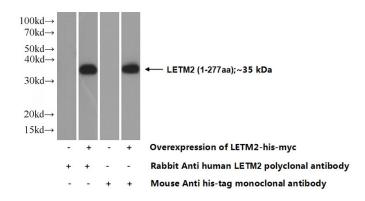

# **Antibody description**

LETM2 Rabbit Polyclonal antibody. Positive WB detected in Transfected HEK-293 cells. Positive IHC detected in human placenta tissue, human small intestine tissue.

# IHC: 1:20-1:200 **Validations**

Transfected HEK-293 cells were subjected to SDS PAGE followed by western blot with Catalog No:112202(LETM2 Antibody) at dilution of 1:1000

Immunohistochemistry of paraffin-embedded human placenta tissue slide using Catalog No:112202(LETM2 Antibody) at dilution of 1:50 (under 10x lens)