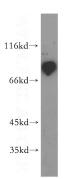

#### Antibody description

LEPREL2 Rabbit Polyclonal antibody. Positive WB detected in MDA-MB-453s cells, human liver tissue. Positive IP detected in MDA-MB-453s cells. Observed molecular weight by Western-blot: 82 kDa

## Validations

MDA-MB-453s cells were subjected to SDS PAGE followed by western blot with Catalog No:112199(LEPREL2 antibody) at dilution of

IP Result of anti-LEPREL2 (IP:Catalog No:112199, 4ug; Detection:Catalog No:112199 1:500) with MDA-MB-453s cells lysate 2800ug.