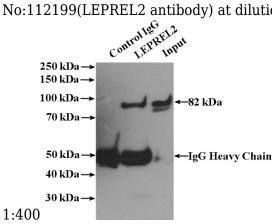

## Validations

MDA-MB-453s cells were subjected to SDS PAGE followed by western blot with Catalog No:112199(LEPREL2 antibody) at dilution of

IP Result of anti-LEPREL2 (IP:Catalog No:112199, 4ug; Detection:Catalog No:112199 1:500) with MDA-MB-453s cells lysate 2800ug.