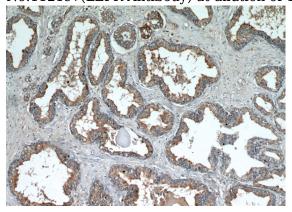

#### **Validations**

mouse heart tissue were subjected to SDS PAGE followed by western blot with Catalog No:112197(LEPR Antibody) at dilution of 1:1000

Immunohistochemical of paraffin-embedded human prostate hyperplasia using Catalog No:112197(LEPR antibody) at dilution of 1:50 (under 10x lens)

# LEPR antibody

Catalog Number: 112197

Immunohistochemical of paraffin-embedded human prostate hyperplasia using Catalog No:112197(LEPR antibody) at dilution of 1:50

IP Result of anti-LEPR (IP:Catalog No:112197, 5ug; Detection:Catalog No:112197 1:700) with mouse heart tissue lysate 4000ug.