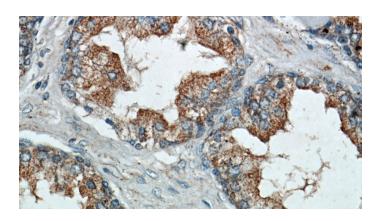

# LEPR antibody

Catalog Number: 112197

Immunohistochemical of paraffin-embedded human prostate hyperplasia using Catalog No:112197(LEPR antibody) at dilution of 1:50

IP Result of anti-LEPR (IP:Catalog No:112197, 5ug; Detection:Catalog No:112197 1:700) with mouse heart tissue lysate 4000ug.