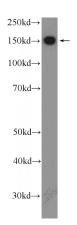

#### **Validations**

mouse heart tissue were subjected to SDS PAGE followed by western blot with Catalog No:112197(LEPR Antibody) at dilution of 1:1000

Immunohistochemical of paraffin-embedded human prostate hyperplasia using Catalog No:112197(LEPR antibody) at dilution of 1:50 (under 10x lens)