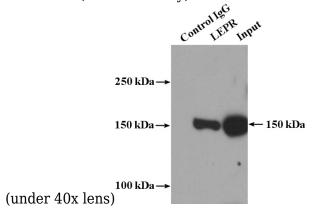

# LEPR antibody

Catalog Number: 112197

Immunohistochemical of paraffin-embedded human prostate hyperplasia using Catalog No:112197(LEPR antibody) at dilution of 1:50

IP Result of anti-LEPR (IP:Catalog No:112197, 5ug; Detection:Catalog No:112197 1:700) with mouse heart tissue lysate 4000ug.