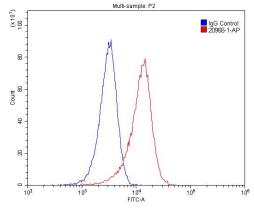

Immunofluorescent analysis of MCF-7 cells using Catalog No:112197(LEPR Antibody) at dilution of 1:25 and Rhodamine-Goat anti-Rabbit IgG

1X10^6 HeLa cells were stained with 0.2ug LEPR antibody (Catalog No:112197, red) and control antibody (blue). Fixed with 4% PFA blocked with 3% BSA (30 min). Alexa Fluor 488-congugated AffiniPure Goat Anti-Rabbit IgG(H+L) with dilution 1:1500.