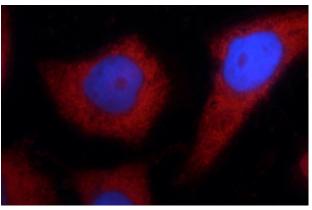

Immunofluorescent analysis of MCF-7 cells using Catalog No:112197(LEPR Antibody) at dilution of 1:25 and Rhodamine-Goat anti-Rabbit IgG

1X10^6 HeLa cells were stained with 0.2ug LEPR antibody (Catalog No:112197, red) and control antibody (blue). Fixed with 4% PFA blocked with 3% BSA (30 min). Alexa Fluor 488-congugated AffiniPure Goat Anti-Rabbit IgG(H+L) with dilution 1:1500.