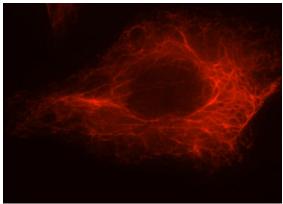

# LENG9 antibody

Catalog Number: 112195

Immunohistochemical of paraffin-embedded human kidney using Catalog No:112195(LENG9 antibody) at dilution of 1:50 (under 40x lens)

Immunofluorescent analysis of Hela cells, using LENG9 antibody Catalog No:112195 at 1:25 dilution and Rhodamine-labeled goat anti-rabbit IgG (red).