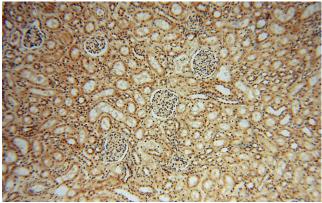

## Validations

Y79 cells were subjected to SDS PAGE followed by western blot with Catalog No:112195(LENG9 antibody) at dilution of 1:800

Immunohistochemical of paraffin-embedded human kidney using Catalog No:112195(LENG9 antibody) at dilution of 1:50 (under 10x lens)