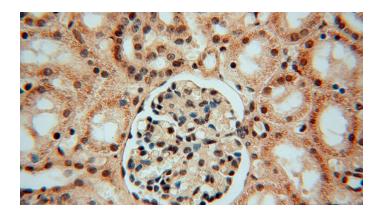

# LENG9 antibody

Catalog Number: 112195

Immunohistochemical of paraffin-embedded human kidney using Catalog No:112195(LENG9 antibody) at dilution of 1:50 (under 40x lens)

Immunofluorescent analysis of Hela cells, using LENG9 antibody Catalog No:112195 at 1:25 dilution and Rhodamine-labeled goat anti-rabbit IgG (red).