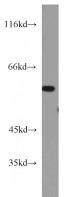

## Validations

Y79 cells were subjected to SDS PAGE followed by western blot with Catalog No:112195(LENG9 antibody) at dilution of 1:800

Immunohistochemical of paraffin-embedded human kidney using Catalog No:112195(LENG9 antibody) at dilution of 1:50 (under 10x lens)